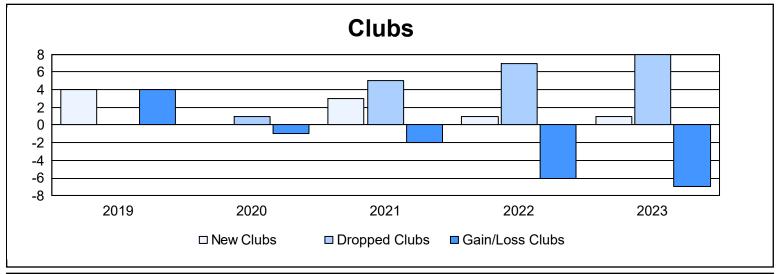

District LA 4 As of June 2023 Cumulative

| Year      | New<br>Clubs | Dropped<br>Clubs | Gain/<br>Loss<br>Clubs | New<br>Members | Charter<br>Members | Reinstate<br>Members | Transfer<br>Members | Total<br>Member<br>Added | Total<br>Members<br>Dropped | Gain/<br>Loss<br>Members |
|-----------|--------------|------------------|------------------------|----------------|--------------------|----------------------|---------------------|--------------------------|-----------------------------|--------------------------|
| 2018-2019 | 4            | 0                | 4                      | 317            | 166                | 134                  | 5                   | 622                      | 501                         | 121                      |
| 2019-2020 | 0            | 1                | -1                     | 44             | 18                 | 5                    | 5                   | 72                       | 346                         | -274                     |
| 2020-2021 | 3            | 5                | -2                     | 220            | 68                 | 20                   | 8                   | 316                      | 388                         | -72                      |
| 2021-2022 | 1            | 7                | -6                     | 180            | 56                 | 104                  | 5                   | 345                      | 507                         | -162                     |
| 2022-2023 | 1            | 8                | -7                     | 90             | 21                 | 11                   | 9                   | 131                      | 277                         | -146                     |
| Average   | 2            | 4                | -2                     | 170            | 66                 | 55                   | 6                   | 297                      | 404                         | -107                     |